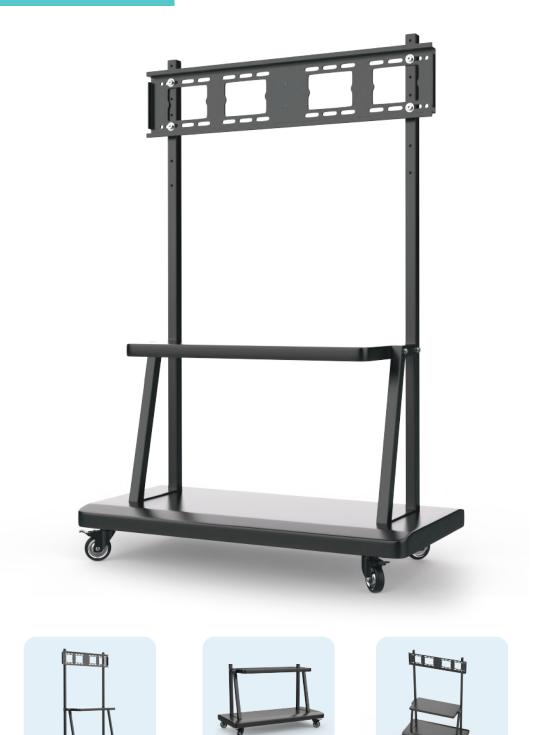

## AZTECH IT-120

Ideal use for 60" to 100" Smart TVs and Smart Interactive Displays featuring Lockable Wheels and built with Alloy Steel.

Supports up to 75KG

Supports up to 60" - 100" TV

Max Vesa 200mm\*200mm -1000\*600mm

## AZTECH IT-120PRO

Suitable Swivel TV wall mount bracket for Smart TVs ranging in size from 50" to 120" inch

Supports up to 200KG

Supports up to 50" to 120" TV

Tilt: +15° to -15°

Max Vesa 200mm\*200mm -800mm\*600mm