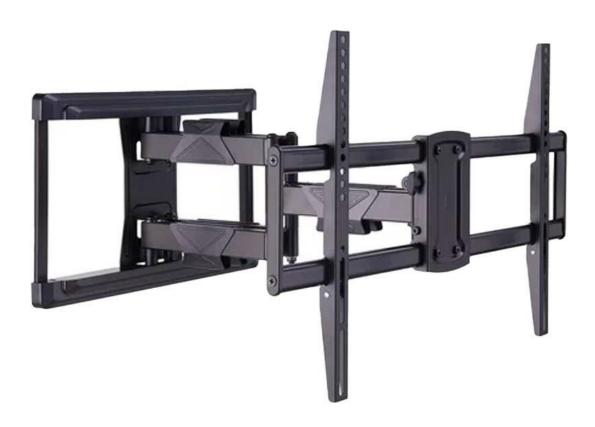

## AZTECH IT-120PRO

Suitable Swivel TV wall mount bracket for Smart TVs ranging in size from 50" to 120" inch

Supports up to 200KG

Supports up to 50" to 120" TV

Tilt: +15° to -15°

Max Vesa 200mm\*200mm -800mm\*600mm