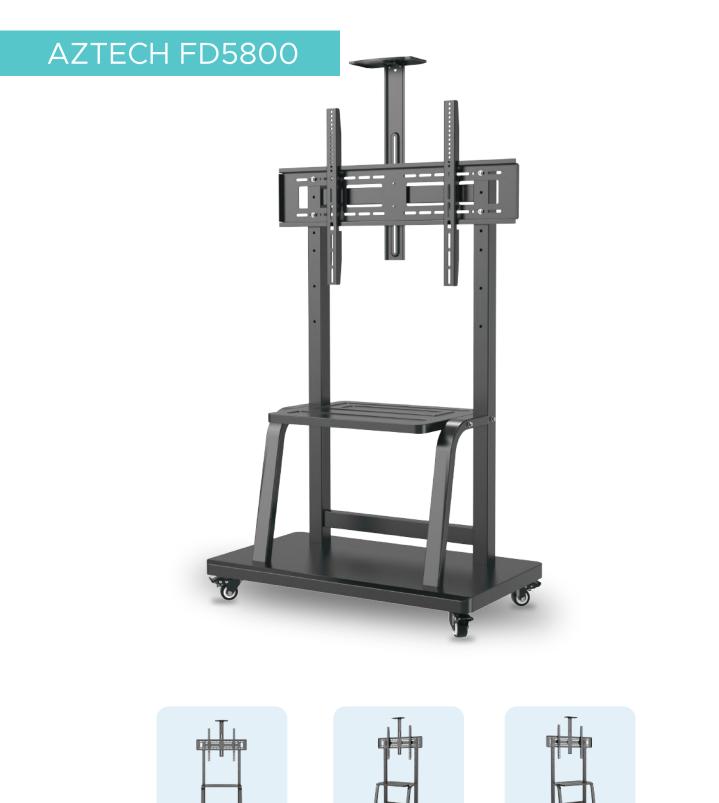

#### Versatility

AZTECH products cater to a wide range of needs. Whether you're a homeowner, business owner, or AV enthusiast, our solutions adapt to your requirements.

Ideal use for 55" to 100" Smart TVs and Smart Interactive Displays with Lockable Wheels.

Max Vesa 940mm\*600mm

Ideal use for 42" to 100" Smart TVs and Smart Interactive Display feauturing Lockable Wheels.

G Display height is G adjustable from 995mm to 1475mm

eight is e from 1475mm Max Vesa 900mm\*600mm