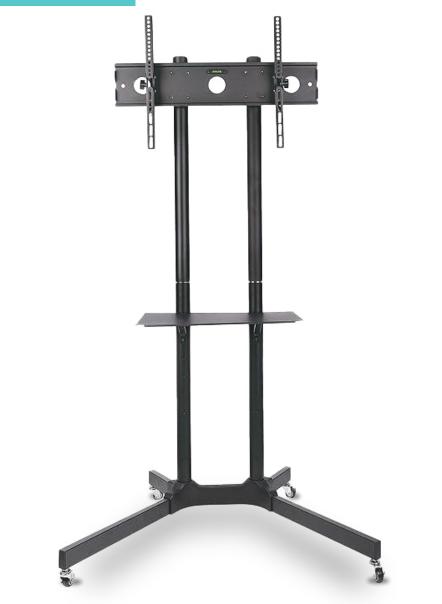

# AZTECH IT-50

Ideal use for 32" to 65" Smart TVs and Smart Interactive Displays with Lockable Wheels.

Supports up to 50KG

Tilt: +15° to -15°

Max Vesa 600mm\*400mm

### AZTECH IT-50PRO

Ideal use for 32" to 75" Smart TVs and Smart Interactive Displays with Lockable Wheels and built with Alloy Steel.

Supports up to 32" - 75" TV

Supports up to 45KG Display height is adjustable from 40.5' to 60 Material: Alloy Steel