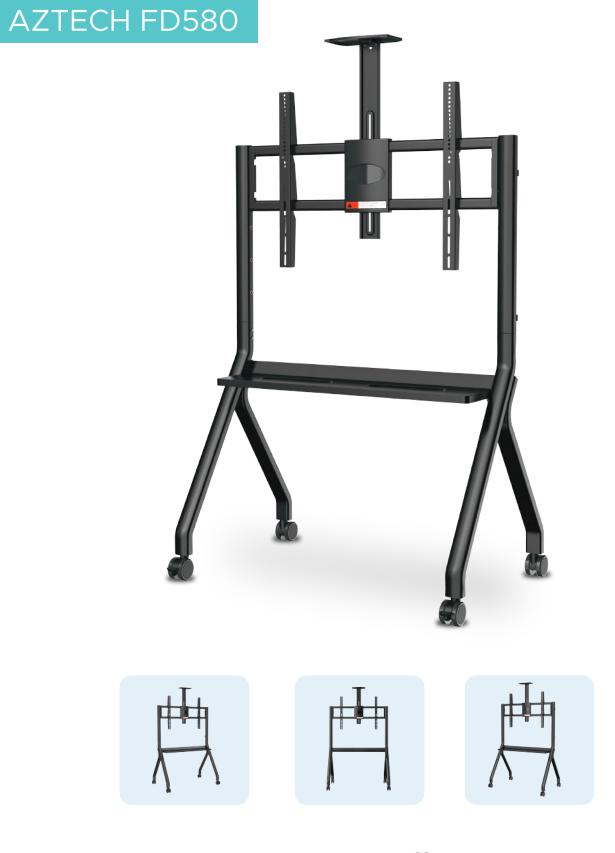

## AZTECH IT-120

Ideal use for 60" to 100" Smart TVs and Smart Interactive Displays featuring Lockable Wheels and built with Alloy Steel.

Supports up to 75KG

Supports up to 60" - 100" TV

Max Vesa 200mm\*200mm -1000\*600mm