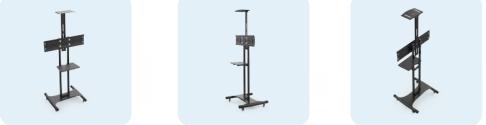

# AZTECH IT-50

Ideal use for 32" to 65" Smart TVs and Smart Interactive Displays with Lockable Wheels.

Supports up to 50KG

Tilt: +15° to -15°

Max Vesa 600mm\*400mm

### AZTECH IT-50PRO

Ideal use for 32" to 75" Smart TVs and Smart Interactive Displays with Lockable Wheels and built with Alloy Steel.

Supports up to 32" - 75" TV

Supports up to 45KG Display height is adjustable from 40.5' to 60 Material: Alloy Steel