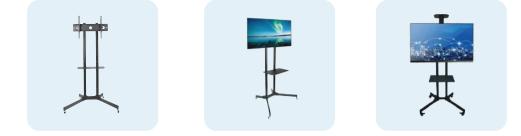

#### Versatility

AZTECH products cater to a wide range of needs. Whether you're a homeowner, business owner, or AV enthusiast, our solutions adapt to your requirements.

Ideal use for 55" to 100" Smart TVs and Smart Interactive Displays with Lockable Wheels.

Max Vesa 940mm\*600mm

Ideal use for 42" to 100" Smart TVs and Smart Interactive Display feauturing Lockable Wheels.

G Display height is G adjustable from 995mm to 1475mm

eight is e from 1475mm Max Vesa 900mm\*600mm