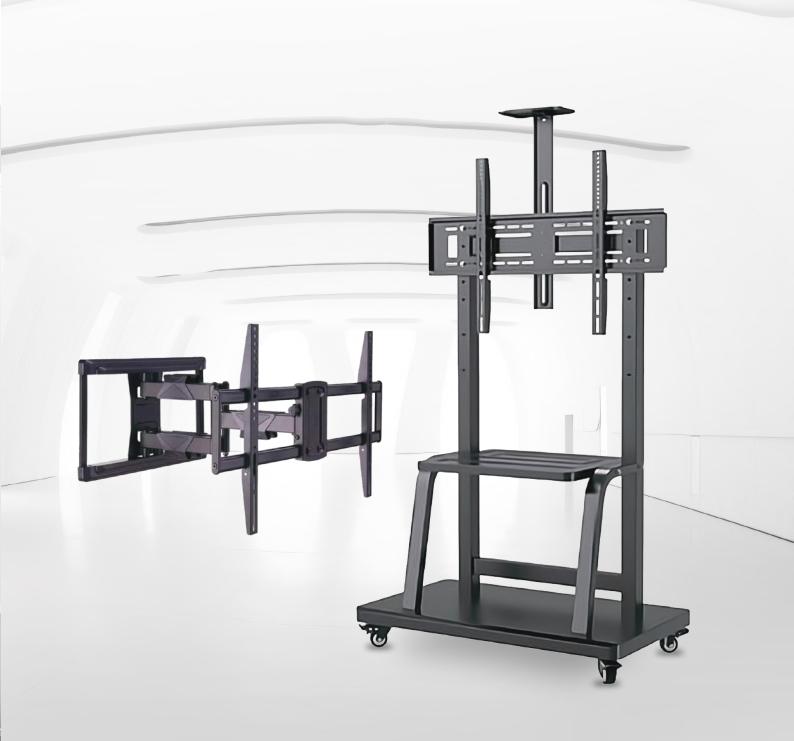

#### Versatility

AZTECH products cater to a wide range of needs. Whether you're a homeowner, business owner, or AV enthusiast, our solutions adapt to your requirements.

Ideal use for 55" to 100" Smart TVs and Smart Interactive Displays with Lockable Wheels.

Max Vesa 940mm\*600mm

Ideal use for 42" to 100" Smart TVs and Smart Interactive Display feauturing Lockable Wheels.

G Display height is G adjustable from 995mm to 1475mm

eight is e from 1475mm Max Vesa 900mm\*600mm

## AZTECH IT-120

Ideal use for 60" to 100" Smart TVs and Smart Interactive Displays featuring Lockable Wheels and built with Alloy Steel.

Supports up to 75KG

Supports up to 60" - 100" TV

Max Vesa 200mm\*200mm -1000\*600mm