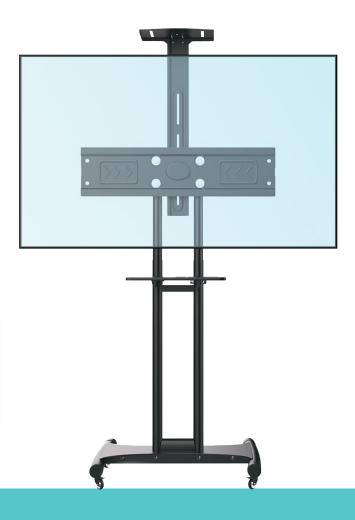

#### Versatility

AZTECH products cater to a wide range of needs. Whether you're a homeowner, business owner, or AV enthusiast, our solutions adapt to your requirements.

Ideal use for 55" to 100" Smart TVs and Smart Interactive Displays with Lockable Wheels.

Max Vesa 940mm\*600mm

Ideal use for 42" to 100" Smart TVs and Smart Interactive Display feauturing Lockable Wheels.

G Display height is G adjustable from 995mm to 1475mm

eight is e from 1475mm Max Vesa 900mm\*600mm