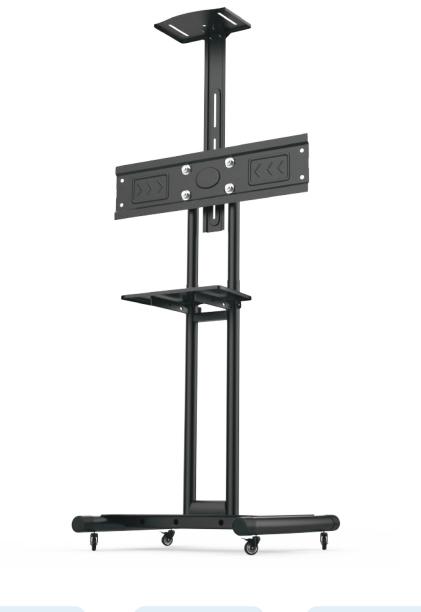

## AZTECH IT-120

Ideal use for 60" to 100" Smart TVs and Smart Interactive Displays featuring Lockable Wheels and built with Alloy Steel.

Supports up to 75KG

Supports up to 60" - 100" TV

Max Vesa 200mm\*200mm -1000\*600mm