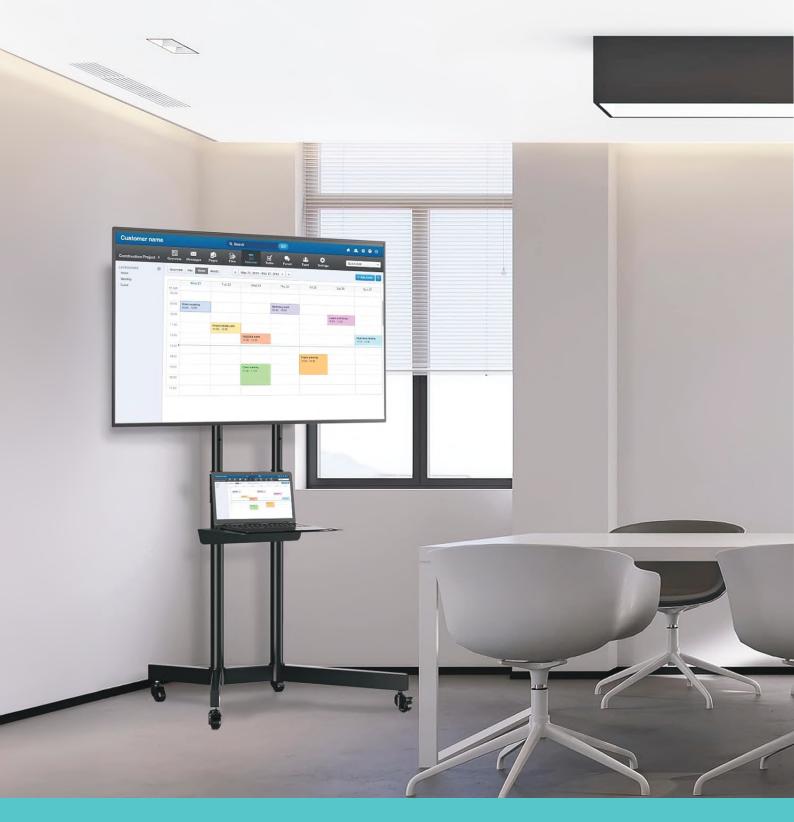

#### Mobile Convenience

Our TV trolley stands are equipped with lockable wheels, allowing you to effortlessly move your TV from room to room. Whether you're hosting a conference, a training session, or a family movie night, AZTECH trolley stands adapt to your needs.

#### Height Adjustability

Achieve the optimum viewing angle by customizing the height of your TV. Whether you're standing or sitting, AZTECH ensures comfort and convenience.

#### Sleek Appearance

AZTECH believes that technology should seamlessly integrate into your space. Our trolley stands boast a modern design that complements any environment—be it a living room, classroom, or showroom.